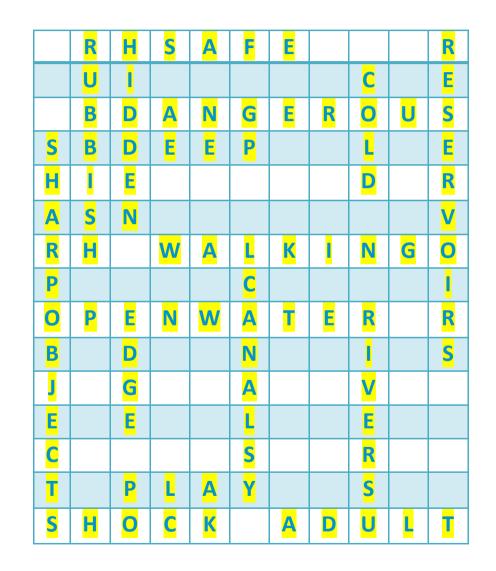

## Water safety word search

## Find the words highlighted in the grid below:

| Α | R | Н   | S | Α  | F | Ε | W | Q | Т | R |
|---|---|-----|---|----|---|---|---|---|---|---|
| Y | U | - I | 0 | Ρ  | Α | S | D | С | G | Ε |
| F | В | D   | Α | Ν  | G | Ε | R | 0 | U | S |
| S | В | D   | Ε | Ε  | Ρ | K | Ζ | L | X | Ε |
| Н | I | Ε   | C | V  | В | Ν | Μ | D | Q | R |
| Α | S | Ν   | W | Ε  | R | Т | Υ | U | I | V |
| R | н | Т   | W | Α  | L | K | I | Ν | G | 0 |
| Ρ | Α | S   | D | F  | С | G | Н | J | K | I |
| 0 | Ρ | Ε   | Ν | W  | Α | Т | Ε | R | L | R |
| В | Ζ | D   | X | С  | Ν | V | В | I | W | S |
| J | Ν | G   | Μ | Q  | Α | W | Ε | V | R | Т |
| Ε | Y | Ε   | U | I. | L | 0 | Р | Ε | Α | S |
| С | D | F   | G | Н  | S | J | K | R | L | Ζ |
| Т | X | Ρ   | L | Α  | Y | С | V | S | В | Ν |
| S | н | 0   | С | К  | Μ | Α | D | U | L | Т |

During the holidays, it's important to remember to stay **safe** near **open water**.

**Reservoirs, rivers** and **canals** are **dangerous** to swim in.

**Rubbish** and **sharp objects** can be **hidden** under the water.

The water can be **deep**, and **cold** temperatures will **shock** your body, making it difficult to breathe.

When **walking** near open water, always stay close to an **adult** and don't walk or **play** near the water's **edge**.

## Answers

© Copyright 2021 Cambridge Water